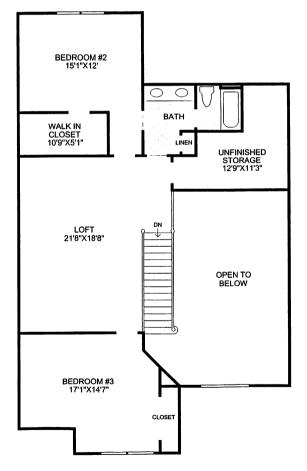

X12'9" WALK IN REF. CLOSET 8'X7'1" TWO STORY DINING ROOM 14'2"X12' CLOSET WALK IN MASTER # BATH TWO STORY POWDER ROOM LIVING ROOM 14'2"X12' LAUNDRY THE NUMBER OF STEPS FROM HOME TO GARAGE MAY VARY DUE TO SITE CONDITIONS. **FOYER** CLOSET TWO CAR GARAGE COVERED PORCH FIRST FLOOR

## Toll Brothers America's Luxury Home Builder\* tollbrothers.com

## THE STRATHMERE COLLECTION

The foyer opens to the spacious two story living room and dining room.

The attractive family room includes a standard designer fireplace.

The complete kitchen includes a breakfast area.

The master suite includes two walk in closets and a private master bath with a double vanity, separate shower and Roman tub, along with a private toilet area.

Nine foot ceilings throughout the first floor.

3 bedrooms, 2 1/2 baths.



SECOND FLOOR