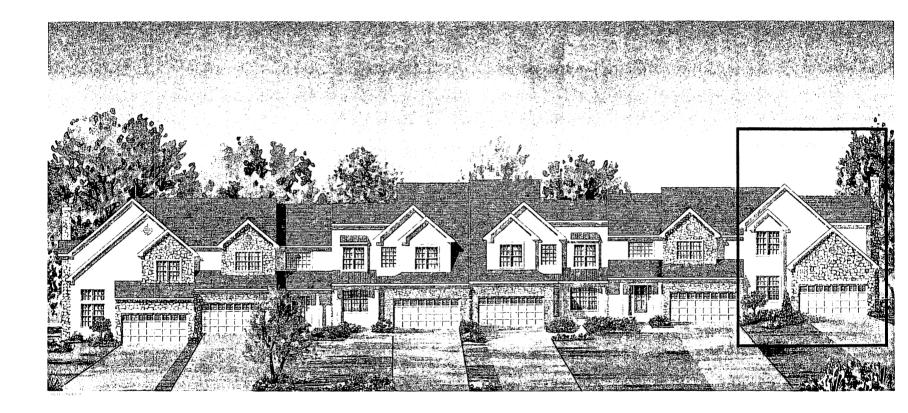

THE GRANVIEW AT REGENCY AT NORTHAMPTON by **Toll Brothers** America's Luxury Home Builder\*

## THE GRANVIEW COLLECTION

A welcoming foyer boasts a vaulted ceiling and handsome staircase.

Spacious living room with standard fireplace and vaulted ceiling.

Formal dining room with boxed bay window is adjacent to kitchen.