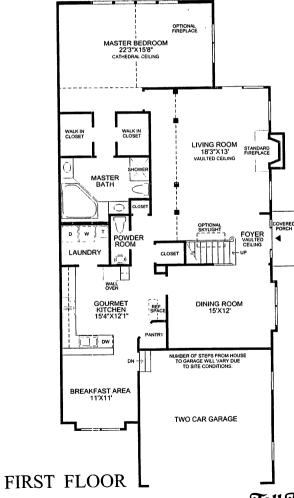

## THE GRANVIEW COLLECTION

A welcoming foyer boasts a vaulted ceiling and handsome staircase.

Spacious living room with standard fireplace and vaulted ceiling.

Formal dining room with boxed bay window is adjacent to kitchen.

Well appointed kitchen opens to sunlit breakfast area.

First floor master bedroom including private bath with Roman tub and two large walk in closets.

3 bedrooms, 21/2 baths.

All room dimensions are approximate, shown to the maximum dimensions of each room, and are subject to field variation. Dimensions should not be used to calculate room square footage. Some windows and flow plans may tary with elevations. Some features may vary from community to community. Please ensuit a slates Manaeer for details. Outions purchased nuist be specified in exhibit B.