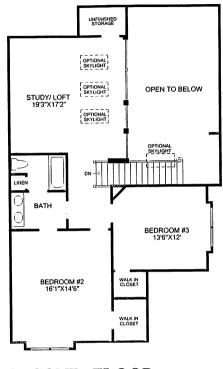

Well appointed kitchen opens to sunlit breakfast area.

First floor master bedroom including private bath with Roman tub and two large walk in closets.

3 bedrooms, 21/2 baths.

All room dimensions are approximate, shown to the maximum dimensions of each room, and are subject to field variation. Dimensions should not be used to calculate room square footage. Some windows and flow plans may tary with elevations. Some features may vary from community to community. Please ensuit a slates Manaeer for details. Outions purchased nuist be specified in exhibit B.

SECOND FLOOR

OPTIONAL SUNROOM

The floorplans and elevations of **Toll Brothers** homes are copyrighted. We have enforced and will continue to enforce our federal copyrights to protect the investment of our homebuyers. This insert was neglicited using preveled articles.