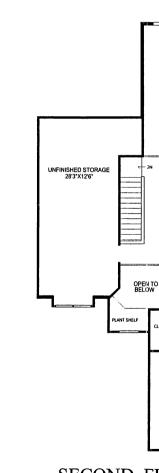

The master bedroom suite is all about elegance and space, with the cathedral ceiling in the bedroom, master bath with dual vanities, and generous walk in closet.

Large loft space overlooks the foyer and the family room.

2 bedrooms, 21/2 baths.

OPEN TO BELOW

BATH

BEDROOM #2

17'8"X11'3" CATHEDRAL CEILING

SECOND FLOOR WITH OPTIONAL BEDROOM AND ADDITIONAL BATH

OPTIONAL EXPANDED FAMILY ROOM

STANDARD FIREPLACE