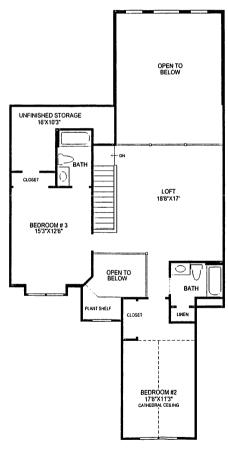

The master bedroom suite is all about elegance and space, with the cathedral ceiling in the bedroom, master bath with dual vanities, and generous walk in closet.

Large loft space overlooks the foyer and the family room.

2 bedrooms, 21/2 baths.

OPEN TO BELOW

BATH

BEDROOM #2

17'8"X11'3" CATHEDRAL CEILING

SECOND FLOOR WITH OPTIONAL BEDROOM AND ADDITIONAL BATH

OPTIONAL EXPANDED FAMILY ROOM

STANDARD FIREPLACE