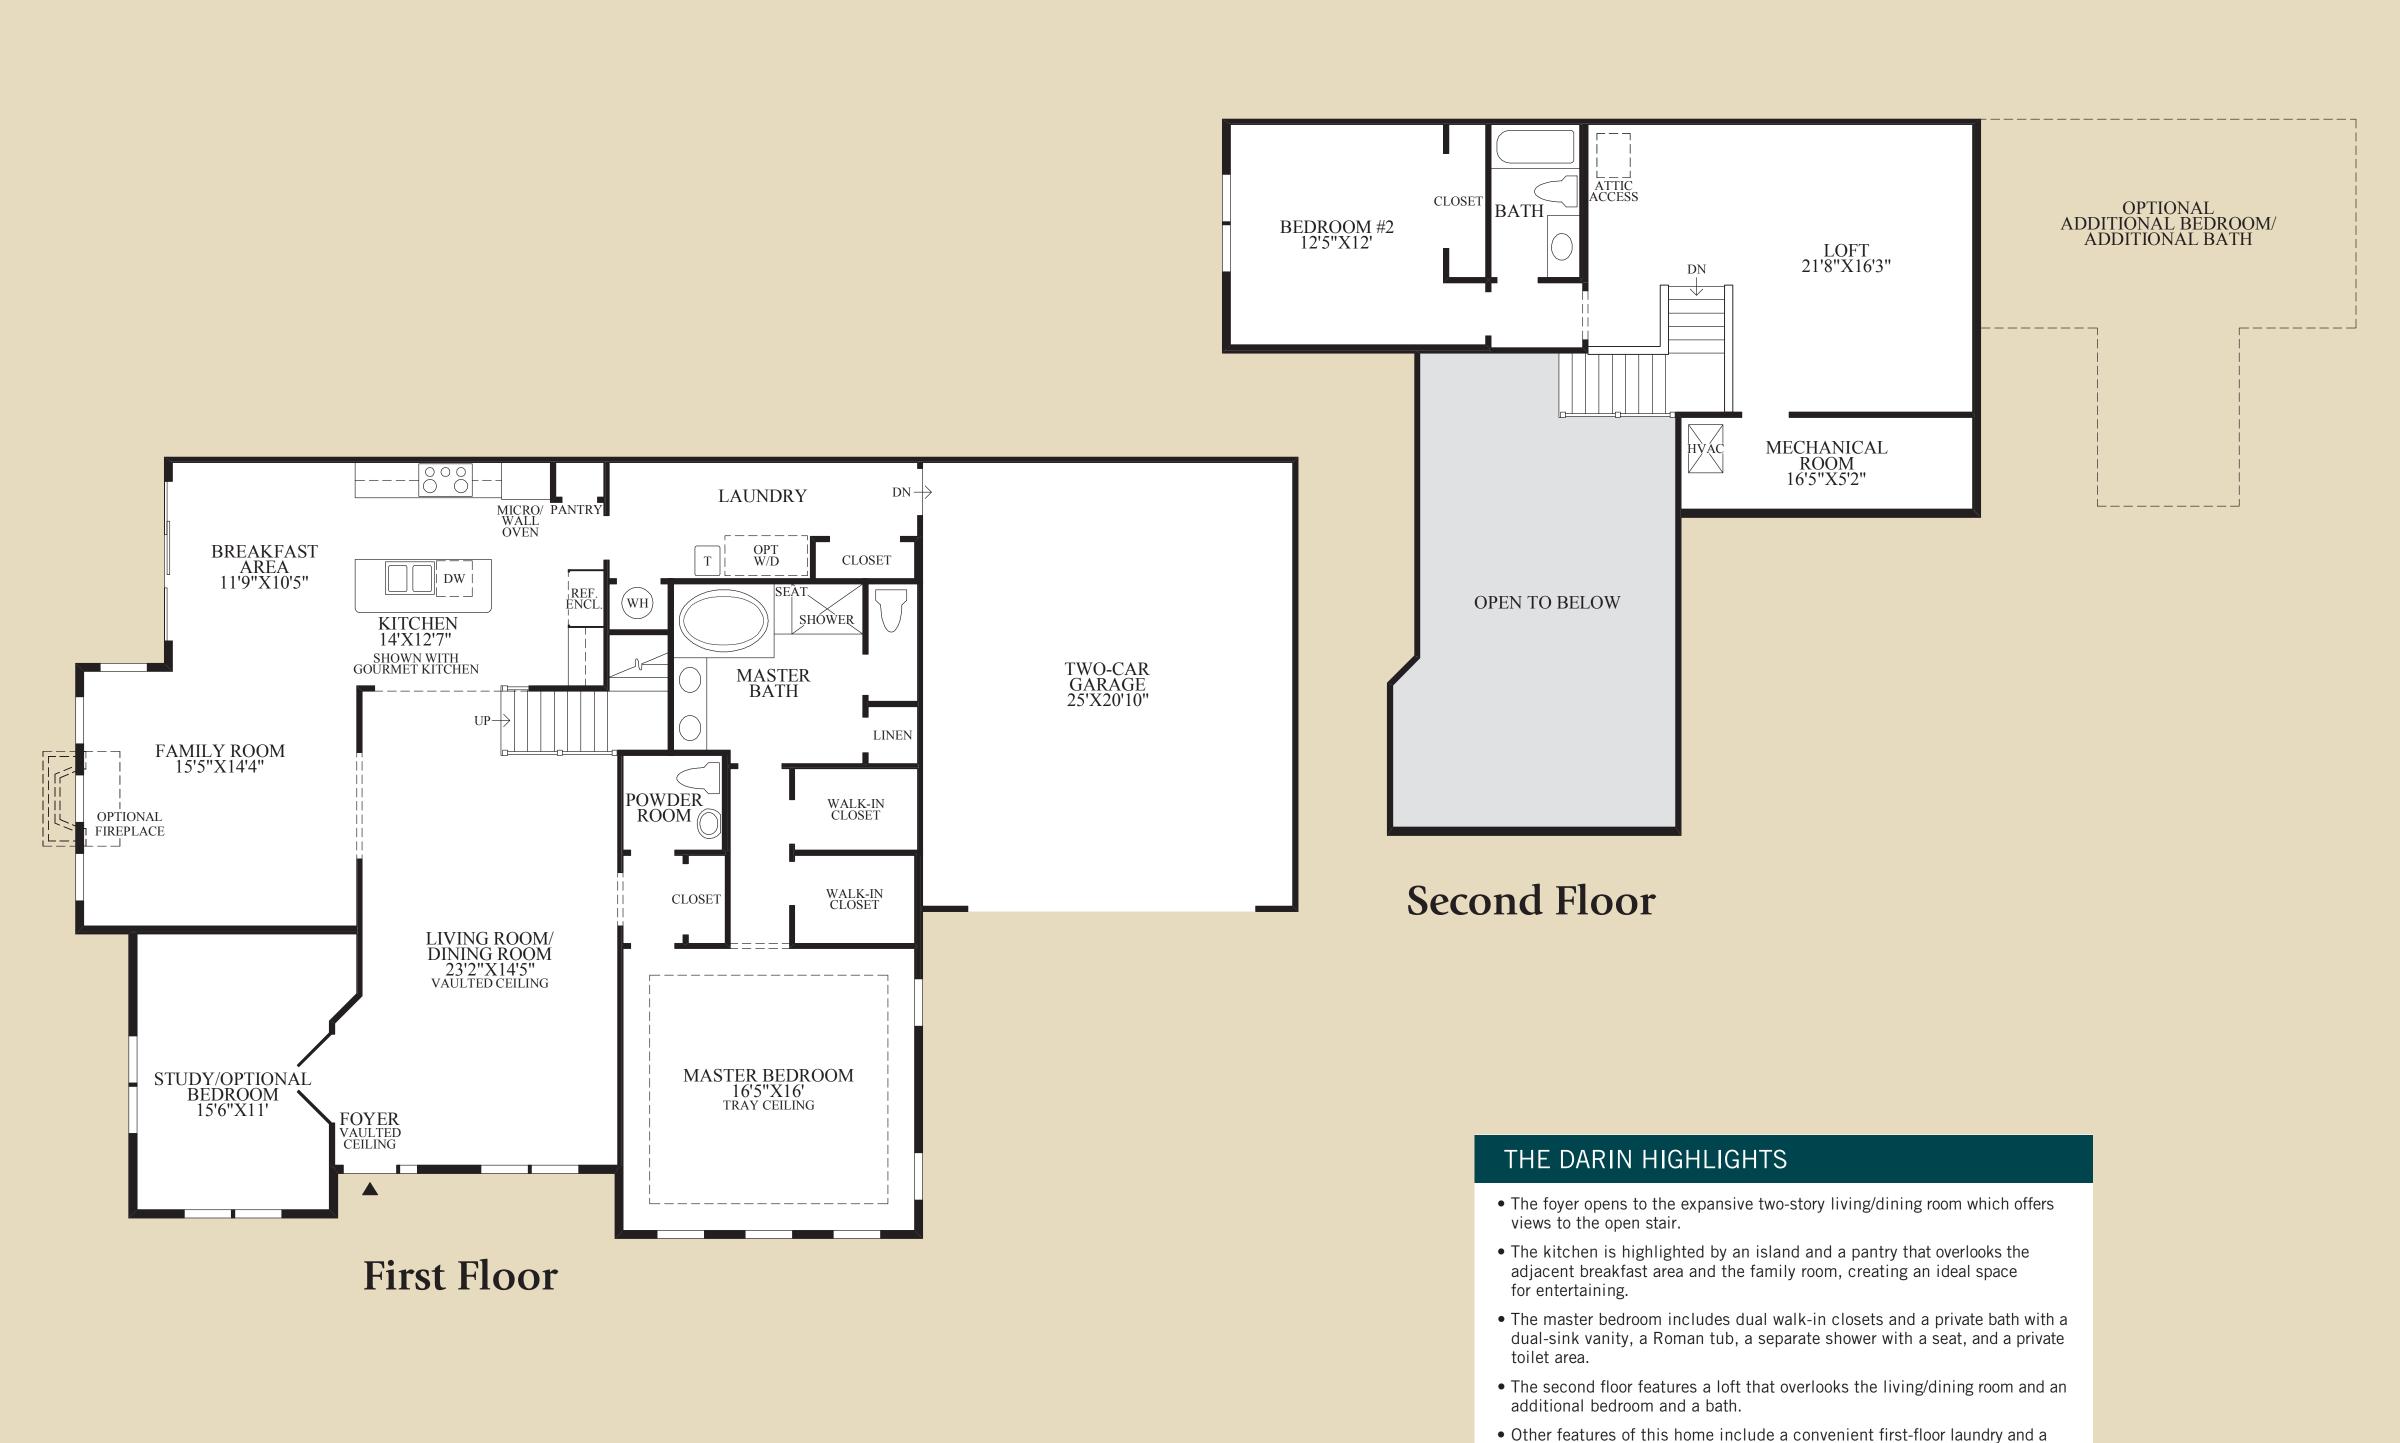

ALINI 180440 SMISTORI TVITOS

• Nine-foot ceilings throughout the first floor.

Photographs, renderings, and floor plans are for representational purposes only and may not reflect the exact features or dimensions are subject to field variations. Some design features and options shown may not be offered in your community. All options to be included in your home must be specified in an Exhibit B to the Agreement of Sale. All Toll Brothers floor plans are design features and options shown may not be offered in your community. All options to be included in your home must be specified in an Exhibit B to the Agreement of Sale. All Toll Brothers floor plans are copyrighted. All rights reserved and strictly enforced. This is not an offering where prohibited by law. Please consult our sales representative for details.